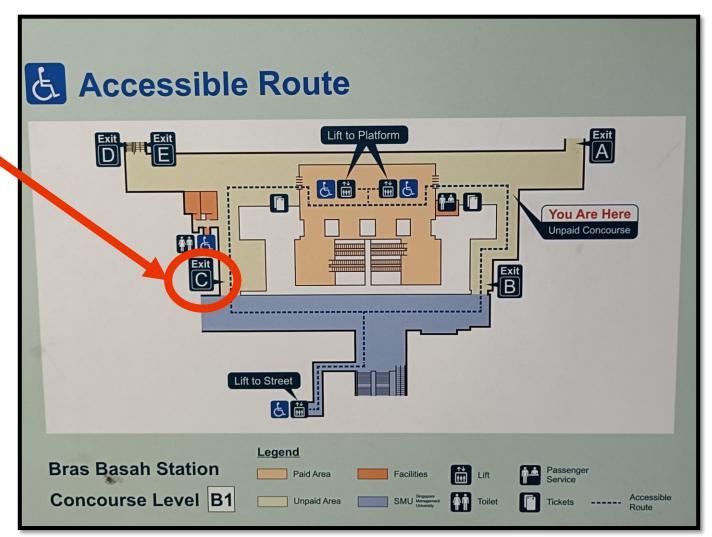

#### Accessible Route - Bras Basah MRT

 Proceed to Exit C, refer to the next slide for directions from Bras Basah MRT Exit C

1. Walk towards Exit C and Turn right

2. Walk straight up the gentle slope for 3 minutes towards Starbucks cafe

3. After passing Starbucks café and Canteen, walk straight for 2 minutes towards School of Economics & School of Computing and Information Systems 2

4. Turn right at the lift lobby via the corridor

5. Turn left at the end of the corridor

6. Walk straight towards Seminar Room B1-2