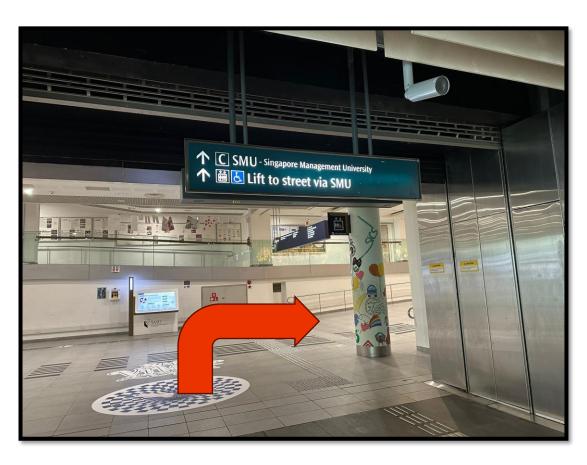

#### Directions from Bencoolen MRT Exit C

1. Walk towards Exit C and Turn right

#### Directions from Bencoolen MRT Exit C

2. Turn right at the lift lobby via the corridor

3. Turn left at the end of the corridor