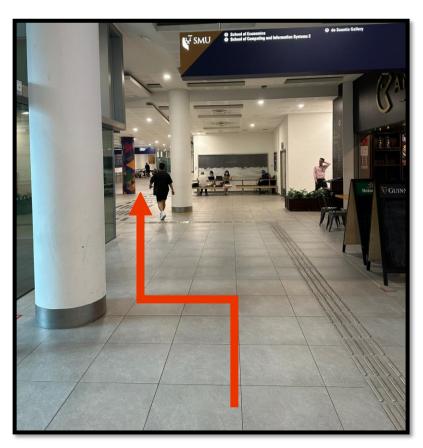

#### Directions from Bencoolen MRT Exit C

1. Walk towards Exit C and Turn right

#### Directions from Bencoolen MRT Exit C

2. Turn right at the lift lobby via the corridor

3. Turn left at the end of the corridor

#### Directions from Bencoolen MRT Exit C

4. Walk straight towards Seminar Room B1-2

SINGAPORE

INSPIRING EXCELLENCE IN EARLY CHILDHOOD PRACTICE