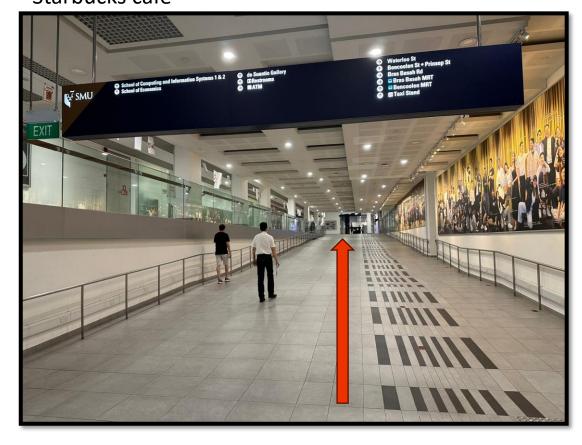

#### Accessible Route - Bras Basah MRT

 Proceed to Exit C, refer to the next slide for directions from Bras Basah MRT Exit C

1. Walk towards Exit C and Turn right

2. Walk straight up the gentle slope for 3 minutes towards Starbucks cafe

3. After passing Starbucks café and Canteen, walk straight for 2 minutes towards School of Economics & School of Computing and Information Systems 2

4. Turn right at the lift lobby via the corridor

5. Turn left at the end of the corridor