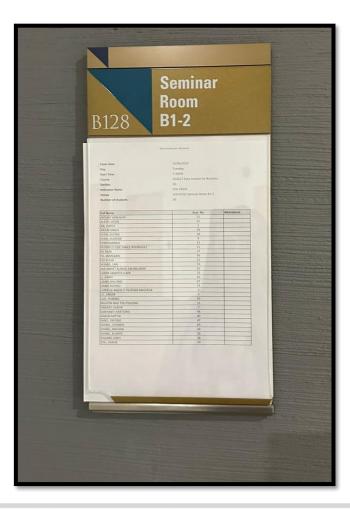

#### **Venue Information**

- Seminar Room B1-2 (Basement 1)
- School of Economics/ School of Computing and Information System 2 (SOE/SCIS2)
- 90 Stamford Road, Singapore 178903
- Click here for Maps @ SMU
- Getting there by Google map