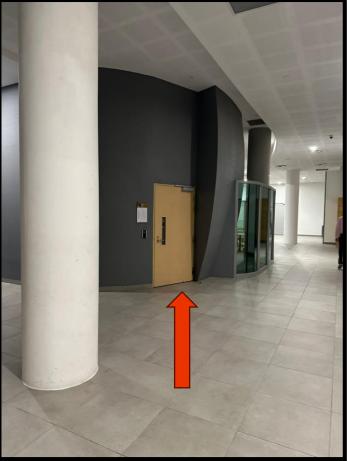

#### Directions from Bencoolen MRT Exit C

1. Walk towards Exit C and Turn right

#### Directions from Bencoolen MRT Exit C

2. Turn right at the lift lobby via the corridor

3. Turn left at the end of the corridor

#### Directions from Bencoolen MRT Exit C

4. Walk straight towards Seminar Room B1-2

SINGAPORE

INSPIRING EXCELLENCE IN EARLY CHILDHOOD PRACTICE