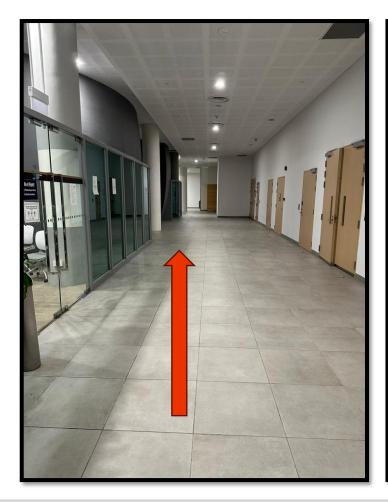

#### Directions from Bencoolen MRT Exit C

1. Walk towards Exit C and Turn right

#### Directions from Bencoolen MRT Exit C

2. Turn right at the lift lobby via the corridor

3. Turn left at the end of the corridor

#### Directions from Bencoolen MRT Exit C

4. Walk straight towards Seminar Room B1-2

SINGAPORE

INSPIRING EXCELLENCE IN EARLY CHILDHOOD PRACTICE