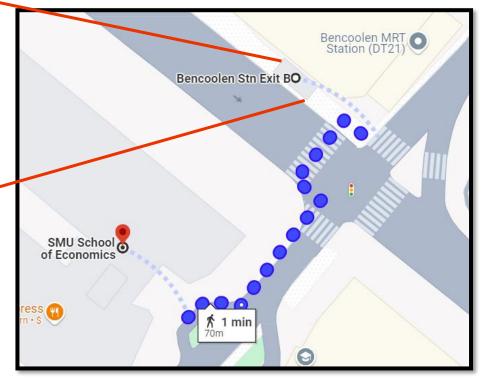

#### 1-minute walk. Click here for directions.

- 1. Head southwest on Bencoolen St toward Bras Basah Rd
- 2. Turn right and take the pedestrian crossing
- 3. Take the escalator down to Basement 1 upon reaching SMU School of Economics