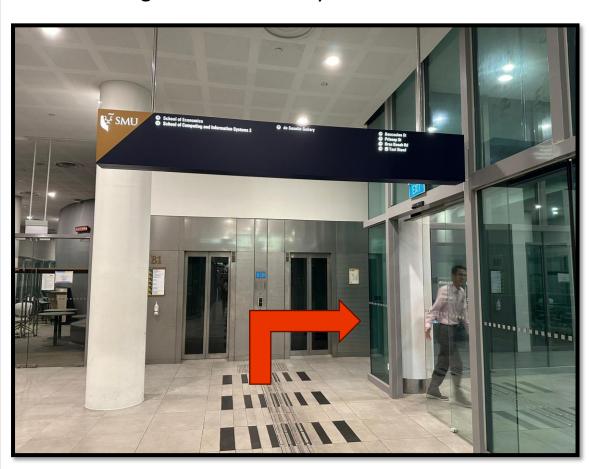

#### Directions from Bencoolen MRT Exit C

2. Turn right at the lift lobby via the corridor

3. Turn left at the end of the corridor