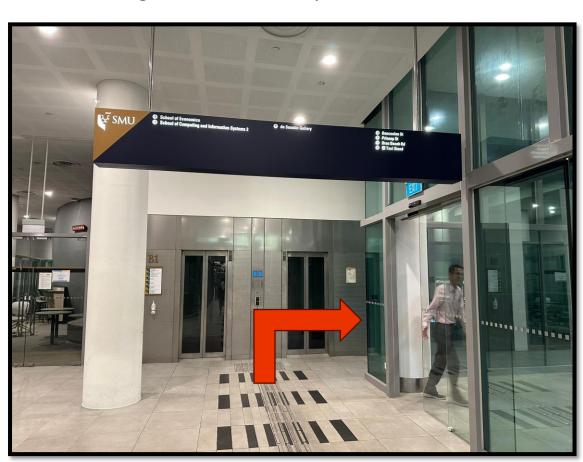

#### Directions from Bencoolen MRT Exit C

1. Walk towards Exit C and Turn right

#### Directions from Bencoolen MRT Exit C

2. Turn right at the lift lobby via the corridor

3. Turn left at the end of the corridor