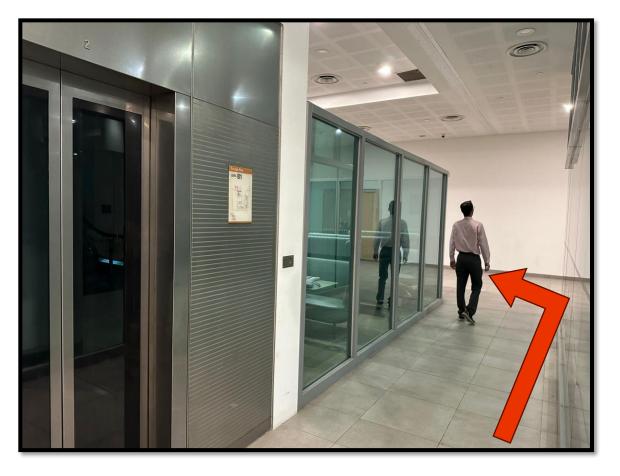

#### Directions from Bencoolen MRT Exit C

2. Turn right at the lift lobby via the corridor

3. Turn left at the end of the corridor

#### Directions from Bencoolen MRT Exit C

4. Walk straight towards Seminar Room B1-2

SINGAPORE

INSPIRING EXCELLENCE IN EARLY CHILDHOOD PRACTICE