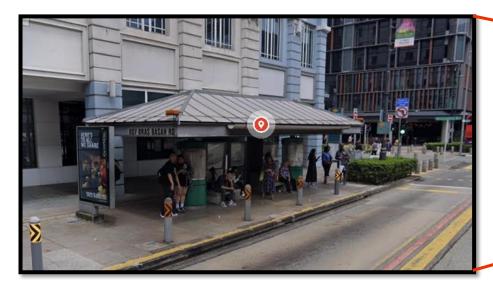

## Directions from Bus stop no. 08069 Bencoolen Station Exit B

**Bus Service:** 7, 14, 14e, 16, 16M, 36, 36B, 77, 106, 111, 124, 167, 174, 174e, 175, 190, 502, 502A, 518, 652, 656, 660, 663, 665, 850E, 951E

#### 1-minute walk. Click here for directions.

- 1. Head southwest on Bencoolen St toward Bras Basah Rd
- 2. Turn right and take the pedestrian crossing
- 3. Take the escalator down to Basement 1 upon reaching SMU School of Economics