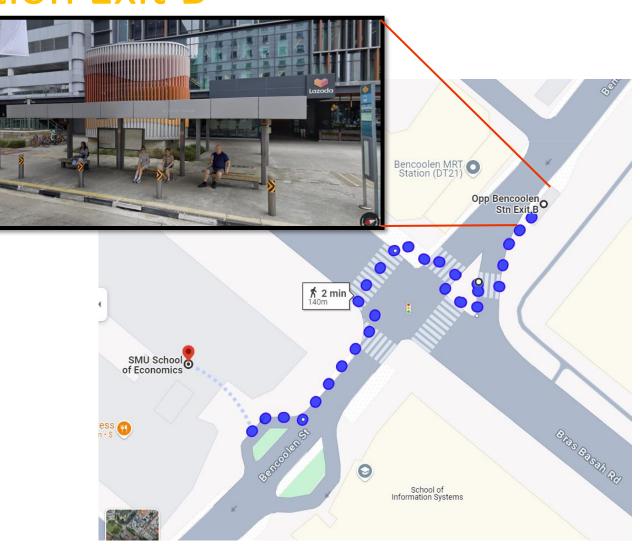

## Directions from Bus stop no. 08069 Bencoolen Station Exit B

**Bus Service:** 7, 14, 14e, 16, 16M, 36, 36B, 77, 106, 111, 124, 167, 174, 174e, 175, 190, 502, 502A, 518, 652, 656, 660, 663, 665, 850E, 951E

#### 1-minute walk. Click here for directions.

- 1. Head southwest on Bencoolen St toward Bras Basah Rd
- 2. Turn right and take the pedestrian crossing
- 3. Take the escalator down to Basement 1 upon reaching SMU School of Economics

# Opposite Bencoolen Station Exit B

Bus Service: 131, 131A, 147, 147A, 166, 857,

857B

#### 2-minute walk. Click here for directions.

- 1. Head southwest on Bencoolen St toward Bras Basah Rd
- 2. Turn right and take the pedestrian crossing onto Bras Basah road
- 3. Continue straight and take the pedestrian crossing towards Rendezvous Hotel
- 4. Turn left and take the pedestrian crossing towards SMU
- 5. Take the escalator down to Basement 1 upon reaching SMU School of Economics