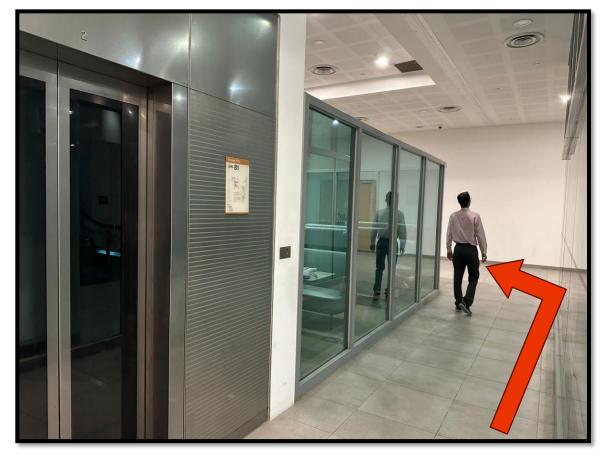

#### Directions from Bencoolen MRT Exit C

2. Turn right at the lift lobby via the corridor

3. Turn left at the end of the corridor