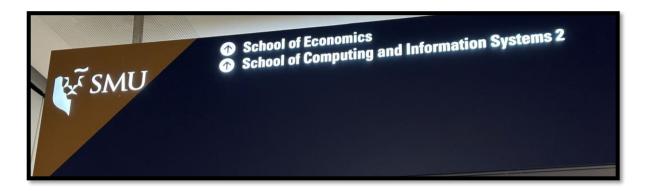

3. After passing Starbucks café and Canteen, walk straight for 2 minutes towards School of Economics & School of Computing and Information Systems 2

4. Turn right at the lift lobby via the corridor

5. Turn left at the end of the corridor