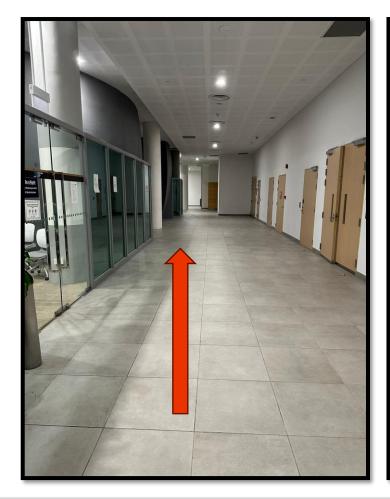

6. Walk straight towards Seminar Room B1-2

#### Directions from Bencoolen MRT Exit C

4. Walk straight towards Seminar Room B1-2

SINGAPORE

INSPIRING EXCELLENCE IN EARLY CHILDHOOD PRACTICE