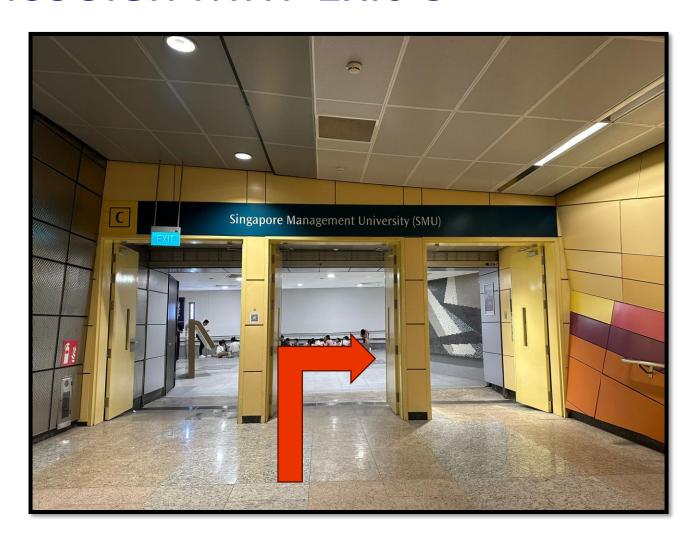

#### Directions from Bencoolen MRT Exit C

1. Walk towards Exit C and Turn right

#### Directions from Bencoolen MRT Exit C

2. Turn right at the lift lobby via the corridor

3. Turn left at the end of the corridor